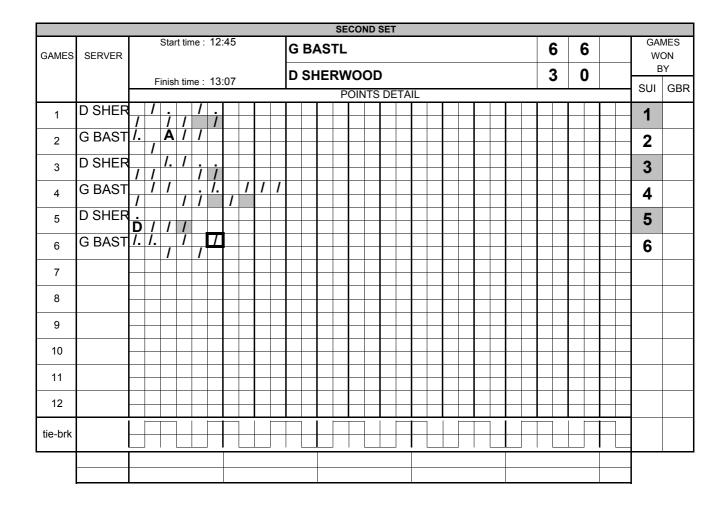

## SWITZERLAND vs GREAT BRITAIN Grand Saconnex

Stats Card

| Result                     |   |   |  |  |  |  |  |  |
|----------------------------|---|---|--|--|--|--|--|--|
| Winner(s) Score<br>G BASTL | 6 | 6 |  |  |  |  |  |  |
| GBASIL                     | 3 | 0 |  |  |  |  |  |  |
| Tie-bk                     |   |   |  |  |  |  |  |  |